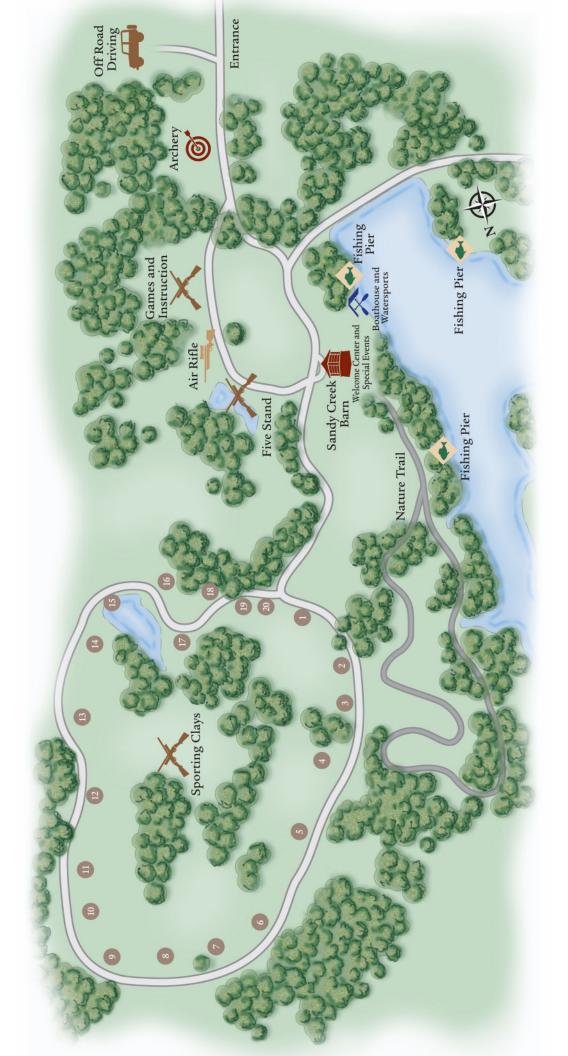

| Activity Center                                                                                            | Platinum                                   | Platinum Guest                              | Resort                                      |
|------------------------------------------------------------------------------------------------------------|--------------------------------------------|---------------------------------------------|---------------------------------------------|
| Sporting Clays<br>25 Targets<br>50 Targets<br>75 Targets<br>100 Targets                                    | \$37.50<br>\$75.00<br>\$112.50<br>\$150.00 | \$50.00<br>\$100.00<br>\$150.00<br>\$200.00 | \$62.50<br>\$125.00<br>\$187.50<br>\$250.00 |
| .22 Rifle<br>Per person, <i>per half hour</i> , 50 shots<br>Extra 10 shots, <i>subject to availability</i> | \$50.00<br>\$10.00                         | \$65.00<br>\$12.50                          | \$75.00<br>\$15.00                          |
| Archery<br>Per person, <i>per half hour</i>                                                                | \$25.00                                    | \$35.00                                     | \$50.00                                     |
| The Flurry, 30 Targets<br>4-5 guests, add-on only                                                          | \$125.00                                   | \$125.00                                    | \$150.00                                    |
| <b>Off-Road,</b> up to 3 guests<br>Per vehicle, per hour                                                   | \$250.00                                   | \$250.00                                    | \$300.00                                    |
| Shore Fishing<br>Per hour, per person                                                                      | \$40.00                                    | \$60.00                                     | \$75.00                                     |